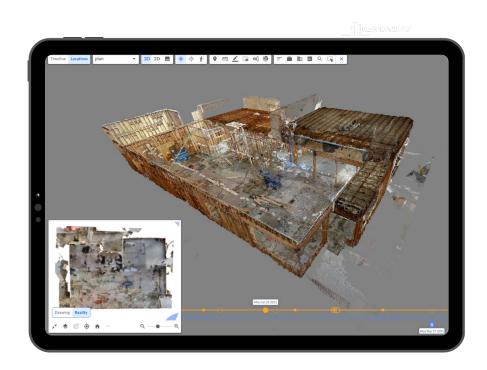

## **Reality Mapping for Every Budget.**

Virtually any employee can capture job site footage using any device. Reconstruct automatically blends data to create 2D floor plans and 3D models that show construction progress in space and over time. Captures are quick, intuitive, and require no expertise, enabling frequent project monitoring, rapid error detection, and construction progress visibility.