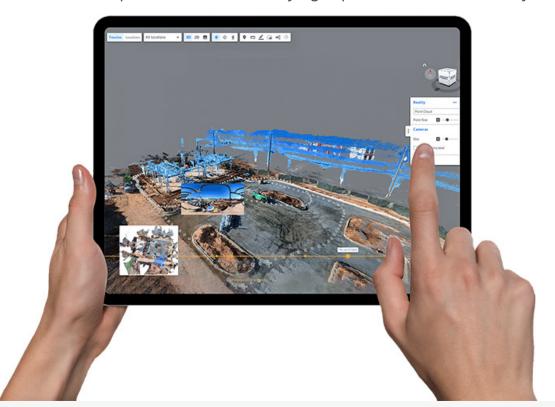

# Perform Easy, 3D Site Surveys of Your Stores in Minutes.

Reconstruct's cutting-edge, 3D scanning technology creates measurable and immersive site surveys of your sites and stores. This single source of project truth empowers you to assess current conditions, plan for renovations, overlay future designs against reality, and create floorplans and 3D models—all while reducing travel, professional site surveying expenses, and unnecessary construction delays.

## **Reality Mapping for Every Budget.**

Virtually any employee can capture job site footage using any device. Reconstruct automatically blends data to create 2D floor plans and 3D models that show construction progress in space and over time. Captures are quick, intuitive, and require no expertise, enabling frequent project monitoring, rapid error detection, and construction progress visibility.